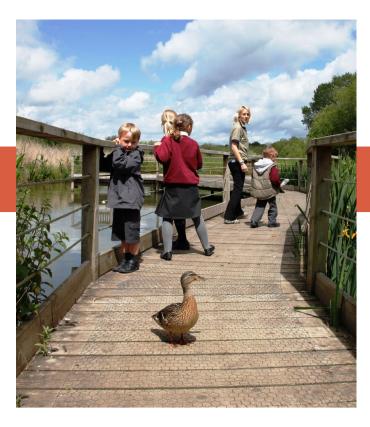

General arrangement showing improved facilities for wildlife and people

WWT Consulting InDesign Layout Template (L) V1 2016-03-08

- General Notes
  1. Do not scale drawings. Dimensions govern.
  2. All dimensions shall be verified on site before proceeding with the work.
  3. WWT Consulting is to be notified in writing of any discrepancies.
  4. Drawings to be read in conjunction with the relevant specification documents.