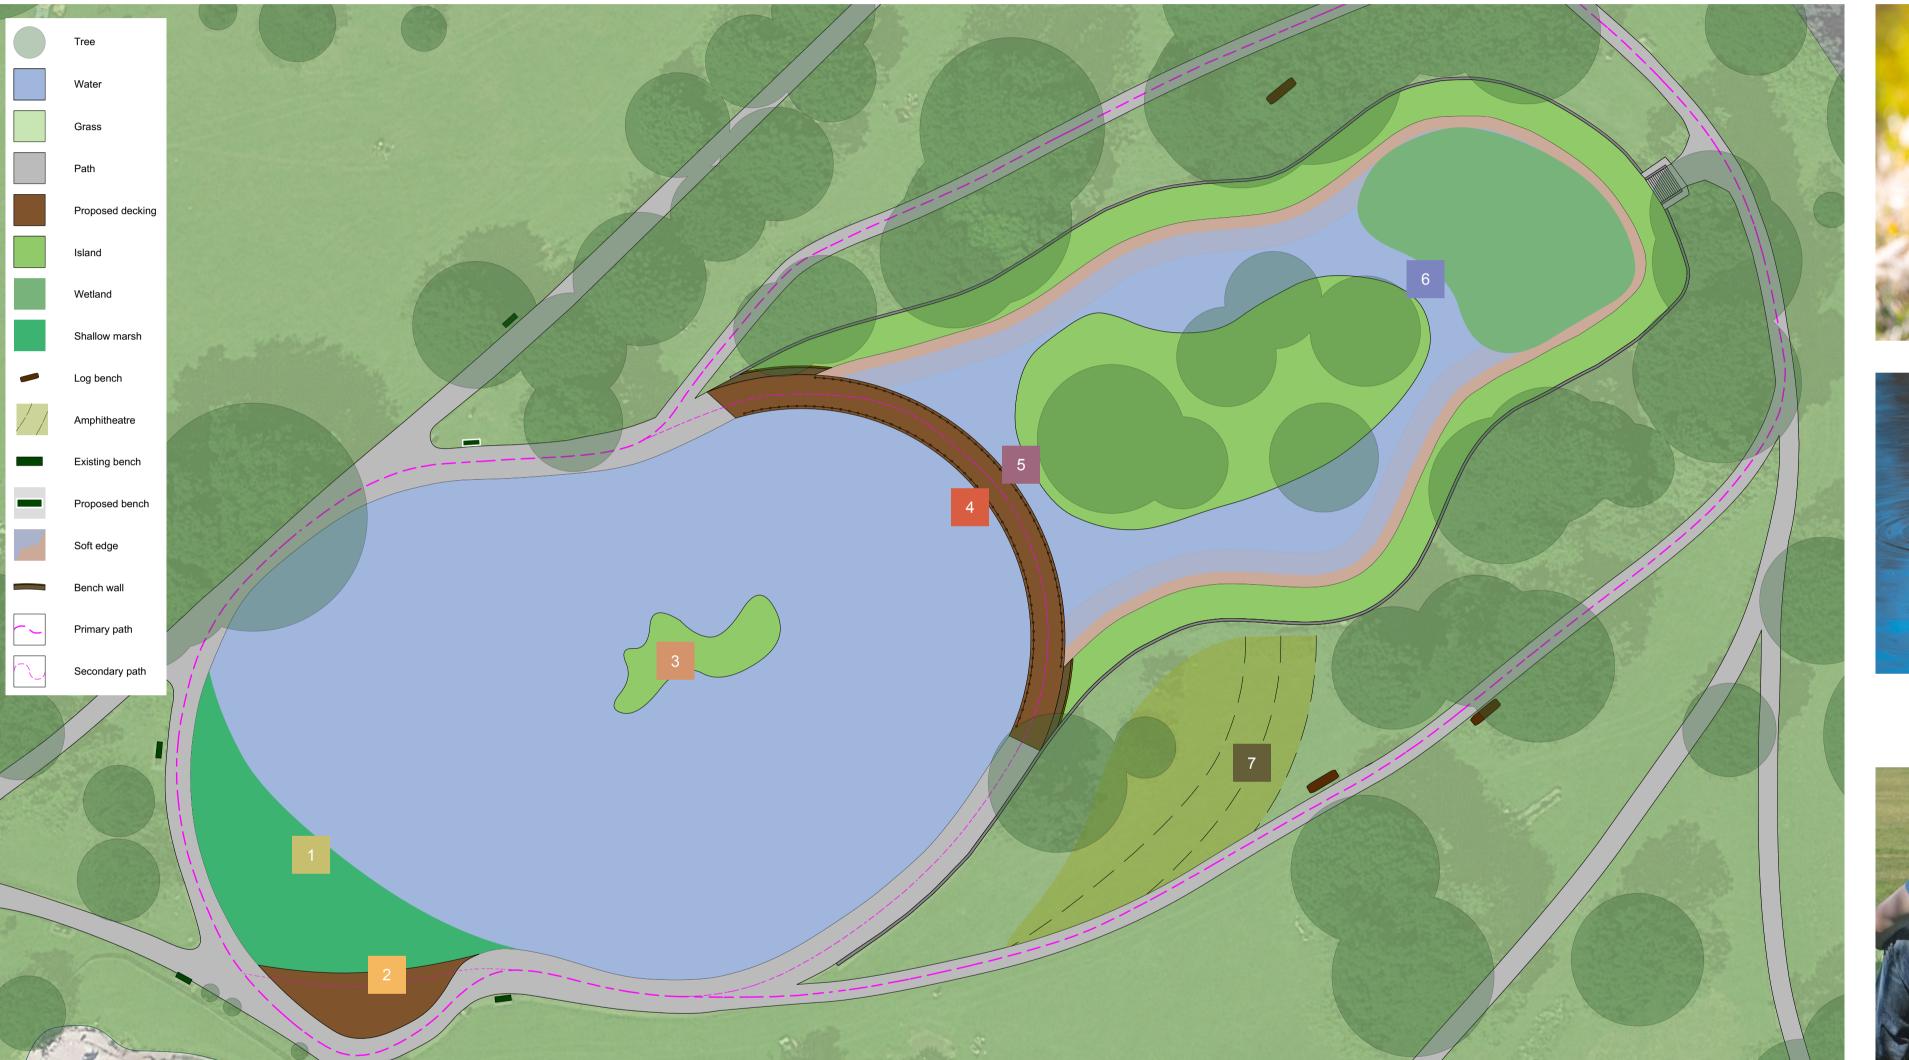

General arrangement showing improved facilities for wildlife and people

WWT Consulting InDesign Layout Template (L) V1 2016-03-08

- General Notes
  1. Do not scale drawings. Dimensions govern.
  2. All dimensions shall be verified on site before proceeding with the work.
  3. WWT Consulting is to be notified in writing of any discrepancies.
  4. Drawings to be read in conjunction with the relevant specification documents.

| Revision                                                                                                    | Date |              | Description   |              |      |  |
|-------------------------------------------------------------------------------------------------------------|------|--------------|---------------|--------------|------|--|
| Client                                                                                                      |      |              |               |              |      |  |
|                                                                                                             |      |              |               |              |      |  |
|                                                                                                             |      |              |               |              |      |  |
|                                                                                                             |      |              |               |              |      |  |
| Consultant<br>WILDFOWL & WETLANDS TRUST<br>SLIMBRIDGE<br>GLOUCESTERSHIRE GL2 7BT<br>www.wwtconsulting.co.uk |      |              |               |              |      |  |
| Project Titl                                                                                                | е    |              |               |              |      |  |
|                                                                                                             |      | George Parl  | < Lake        |              |      |  |
| Drawing Ti<br>General A                                                                                     |      | ient with Ca | II Outs       |              |      |  |
| Date<br>23/07/18                                                                                            |      | Drawn<br>BM  | Checked<br>RW | Scale<br>N/a | @ A1 |  |
| Project ref<br>SGP02                                                                                        |      | Stage        |               | Scale<br>N/a | @ A3 |  |
| Drawing No. SGP02-2-VS-9-001                                                                                |      |              |               | Revision     |      |  |